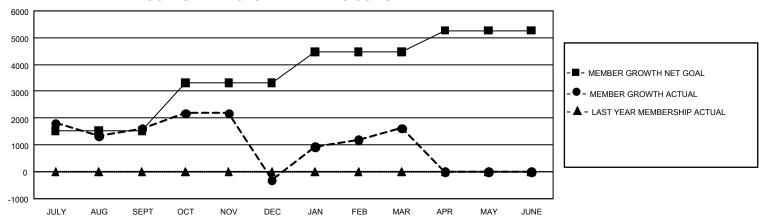

## GOALS AND ACTUAL MEMBERS CUMULATIVE

| DROPPED CLUBS: 129 |       | 1,293 CLUBS OF 1,808 ADDED<br>1 OR MORE NEW MEMBERS | GENDER DISTRIBUTION                |                 |
|--------------------|-------|-----------------------------------------------------|------------------------------------|-----------------|
|                    |       |                                                     | MALE                               | 51,123 (77.15%) |
|                    |       |                                                     | FEMALE                             | 15,116 (22.81%) |
| DROPPED MEMBERS    |       |                                                     | NON BINARY                         | 20 (0.03%)      |
| DECEASED           | 198   |                                                     | PREFER NOT TO ANSWER               | 6 (0.01%)       |
| CLUB CANCELLED     | 4,067 |                                                     | TOTAL FAMILY UNIT MEMBERS 29,049   |                 |
| OTHER              | 4,929 | CLICK HERE FOR                                      |                                    |                 |
| TOTAL              | 9,194 | CUMULATIVE MEMBERSHIP DATA                          | FAMILY MEMBERS PAYING HALF DUES 17 |                 |

| Members               |                           |                         |                                              |  |  |  |  |  |  |
|-----------------------|---------------------------|-------------------------|----------------------------------------------|--|--|--|--|--|--|
| RESULTS FOR 2021-2022 |                           |                         |                                              |  |  |  |  |  |  |
| QUARTER               | MEMBER GROWTH NET<br>GOAL | MEMBER GROWTH<br>ACTUAL | DROPPED MEMBERS ACTUAL (including transfers) |  |  |  |  |  |  |
| JULY/AUG/SE           | EPT 1520                  | 6,124                   | 3,711                                        |  |  |  |  |  |  |
| OCT/NOV/DE            | EC 1800                   | 2,648                   | 4,268                                        |  |  |  |  |  |  |
| JAN/FEB/MAF           | R 1155                    | 4,536                   | 1,213                                        |  |  |  |  |  |  |
| APR/MAY/JUI           | NE 790                    | 0                       | 0                                            |  |  |  |  |  |  |