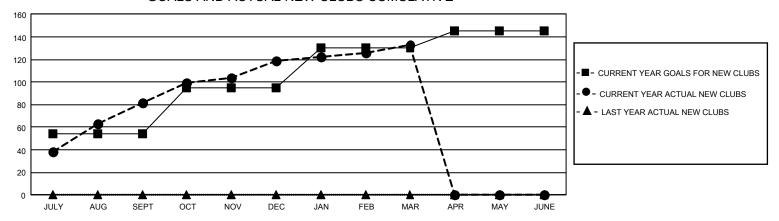

## GOALS AND ACTUAL NEW CLUBS CUMULATIVE

## GMT Constitutional Area 6, Group P

REPORT DOES NOT INCLUDE CLUBS IN UNDISTRICTED AREAS.

| Clubs                        |               |           |               |  |  |  |  |
|------------------------------|---------------|-----------|---------------|--|--|--|--|
| RESULTS FOR 2021-2022        |               |           |               |  |  |  |  |
| QUARTER                      | NEW CLUB GOAL | NEW CLUBS | DROPPED CLUBS |  |  |  |  |
| JULY/AUG/SEPT<br>OCT/NOV/DEC | 162<br>123    | 82<br>37  | 53<br>63      |  |  |  |  |
| JAN/FEB/MAR<br>APR/MAY/JUNE  | 105<br>45     | 14<br>0   | 13<br>0       |  |  |  |  |